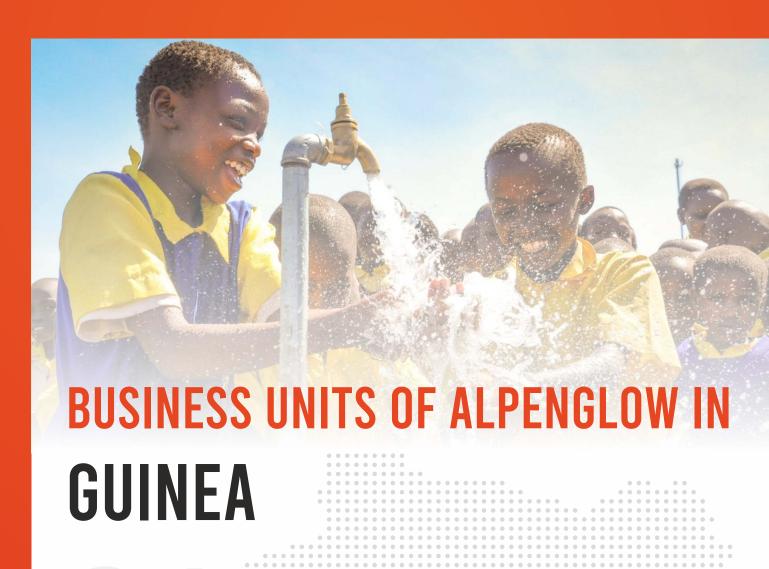

- Commission of boreholes for underground water extraction in rural and urban areas
- Siting Identifying sites for the drilling of the boreholes
- Drilling
  - Making a choice on the type of drilling (DTH/Rotary)
  - Drill diameter 4"-14" boreholes
  - Drilling depths up to 800 meters
- Borehole development –
  Equipping the borehole with PVC
  pipes, screens, gravel, making
  sanitary seals with bentonite and
  cement to prevent surface water
  infiltration thereby not
  contaminating the aquifer
- Well Development, Air lift, Pump & Yield testing
- Water quality analysis
- Choice of Hand pumps/ installation of pumps (Manual/Electric/Solar)

Guinee Forage SARL was established in Republic of Guinea, West Africa in 2010. It is a reputed top-ranking bore well service provider, with a fleet of 10 drilling rigs offering under water well, drilling services and mining services (drilling and blasting). Hence, it is recognized as one of the preferred private partner/ service providers by international/national organisation, NGO.