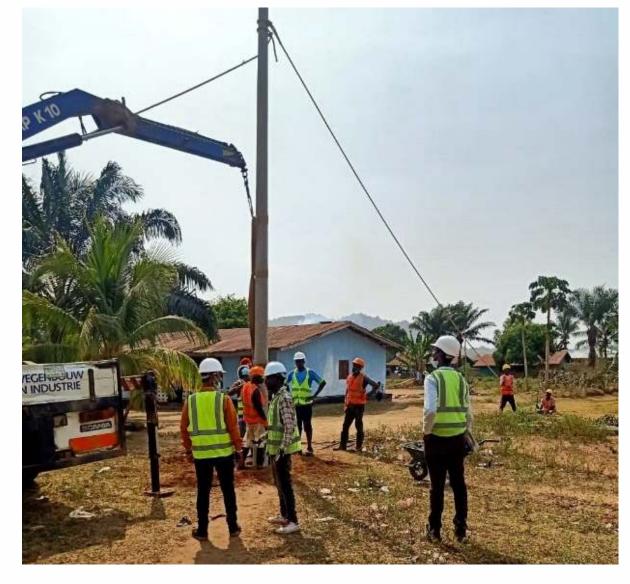

### Infrastructure Development Projects

involves Public-Private-Partnership projects such as,

- Building roads, bridges, and highways
- Commissioning of electrical transmission lines
- Construction of buildings residential, commercial and industrial properties
- Other heavy civil infrastructure