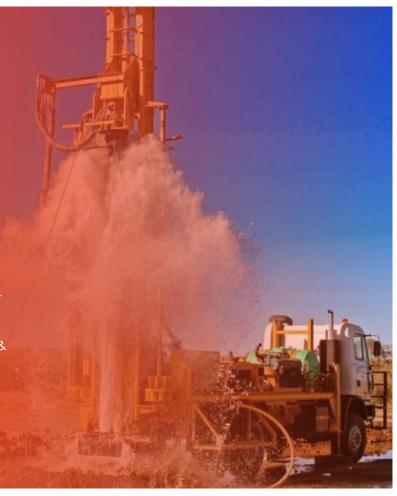

- Commission of boreholes for underground water extraction in rural and urban areas
- Siting Identifying sites for the drilling of the boreholes
- Drilling
  - Making a choice on the type of drilling (DTH/Rotary)
  - Drill diameter 4"-14" boreholes
  - Drilling depths up to 800 meters
- Borehole development –
  Equipping the borehole with PVC
  pipes, screens, gravel, making
  sanitary seals with bentonite and
  cement to prevent surface water
  infiltration thereby not
  contaminating the aquifer
- Well Development, Air lift, Pump & Yield testing
- Water quality analysis
- Choice of Hand pumps/ installation of pumps (Manual/Electric/Solar)

Guinee Forage SARL was established in Republic of Guinea, West Africa in 2010. It is a reputed top-ranking bore well service provider, with a fleet of 10 drilling rigs offering under water well, drilling services and mining services (drilling and blasting). Hence, it is recognized as one of the preferred private partner/ service providers by international/national organisation, NGO.