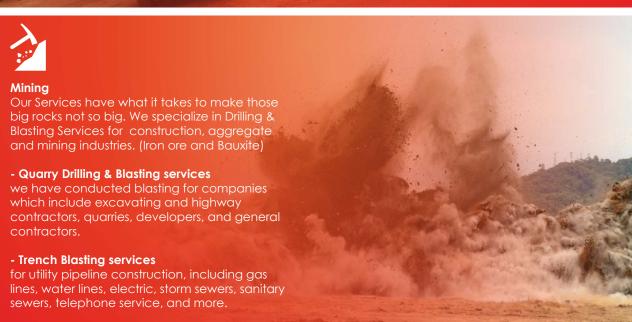

Guinee Forage SARL was established in Republic of Guinea, West Africa in 2010. It is a reputed top-ranking bore well service provider, with a fleet of 10 drilling rigs offering under water well, drilling services and mining services (drilling and blasting). Hence, it is recognized as one of the preferred private partner/ service providers by international/national organisation, NGO.