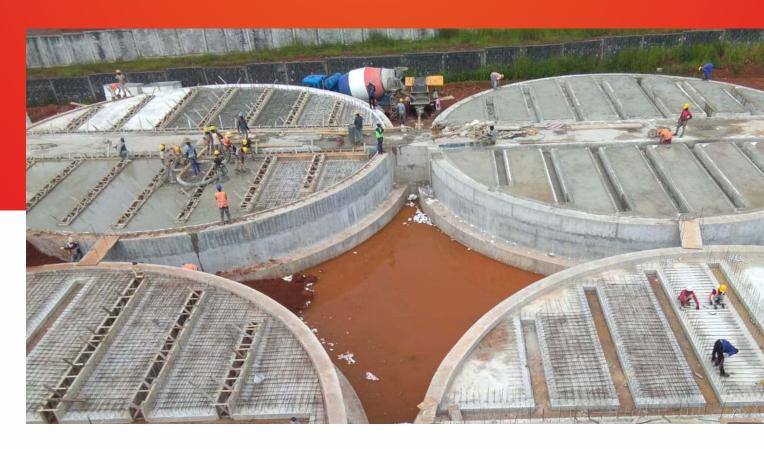

### Infrastructure Development Projects

involves Public-Private-Partnership projects such as,

- Building roads, bridges, and highways
- Commissioning of electrical transmission lines
- Construction of buildings residential, commercial and industrial properties
- Other heavy civil infrastructure