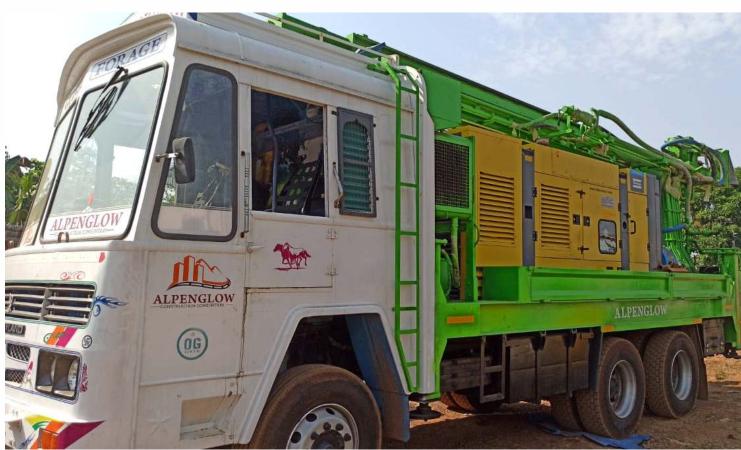

- Commission of boreholes for underground water extraction in rural and urban areas
- Siting Identifying sites for the drilling of the boreholes
- Drilling
  - Making a choice on the type of drilling (DTH/Rotary)
  - Drill diameter 4"-14" boreholes
  - Drilling depths up to 800 meters
- Borehole development –
  Equipping the borehole with PVC
  pipes, screens, gravel, making
  sanitary seals with bentonite and
  cement to prevent surface water
  infiltration thereby not
  contaminating the aquifer
- Well Development, Air lift, Pump & Yield testing
- Water quality analysis
- Choice of Hand pumps/ installation of pumps (Manual/Electric/Solar)

Guinee Forage SARL was established in Republic of Guinea, West Africa in 2010. It is a reputed top-ranking bore well service provider, with a fleet of 10 drilling rigs offering under water well, drilling services and mining services (drilling and blasting). Hence, it is recognized as one of the preferred private partner/ service providers by international/national organisation, NGO.