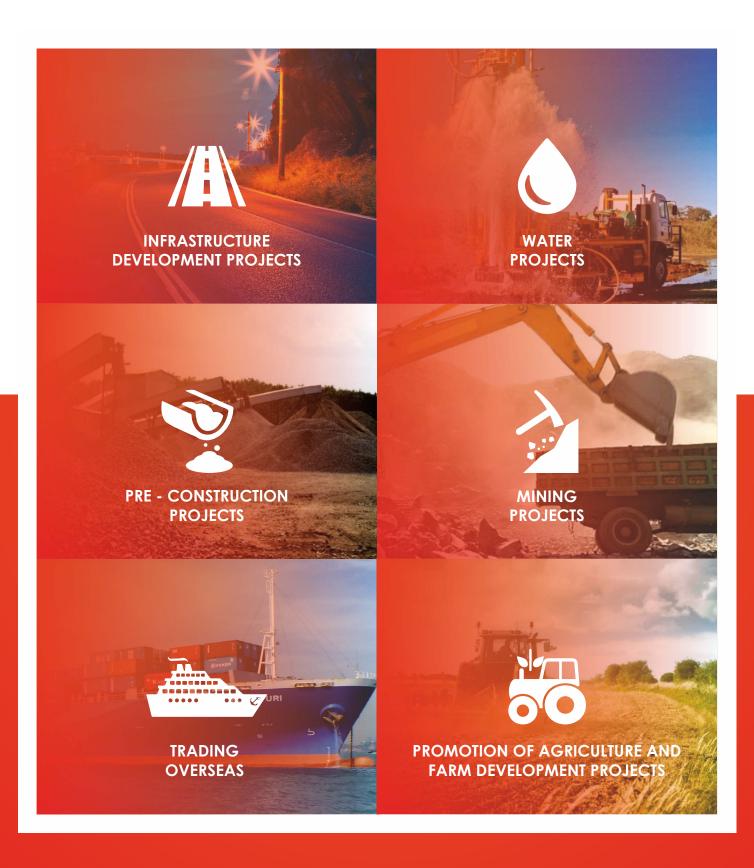

### **OUR BUSINESS VERTICALS**

### Infrastructure Development Projects

involves Public-Private-Partnership projects such as,

- Building roads, bridges, and highways
- Commissioning of electrical transmission lines
- Construction of buildings residential, commercial and industrial properties
- Other heavy civil infrastructure

- Commission of boreholes for underground water extraction in rural and urban areas
- Siting Identifying sites for the drilling of the boreholes
- Drilling
  - Making a choice on the type of drilling (DTH/Rotary)
  - Drill diameter 4"-14" boreholes
  - Drilling depths up to 800 meters
- Borehole development –
  Equipping the borehole with PVC
  pipes, screens, gravel, making
  sanitary seals with bentonite and
  cement to prevent surface water
  infiltration thereby not
  contaminating the aquifer
- Well Development, Air lift, Pump & Yield testing
- Water quality analysis
- Choice of Hand pumps/ installation of pumps (Manual/Electric/Solar)

Guinee Forage SARL was established in Republic of Guinea, West Africa in 2010. It is a reputed top-ranking bore well service provider, with a fleet of 10 drilling rigs offering under water well, drilling services and mining services (drilling and blasting). Hence, it is recognized as one of the preferred private partner/ service providers by international/national organisation, NGO.

**FORTUNE CONSTRUCTIONS CONSORTIUM**, was established in Guinea, West Africa in last decade. It's a market leader in the core construction industry involved in different aspects of infrastructure development, including supply of raw materials and construction of commercial & industrial buildings.