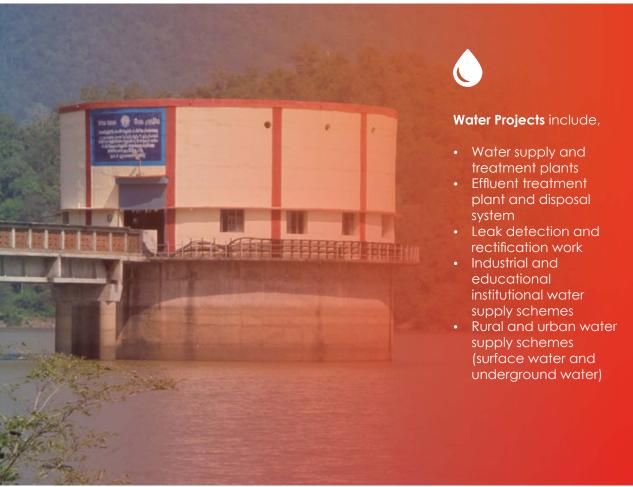

### Infrastructure Development Projects

involves Public-Private-Partnership projects such as,

- Building roads, bridges, and highways
- Commissioning of electrical transmission lines
- Construction of buildings residential, commercial and industrial properties
- Other heavy civil infrastructure